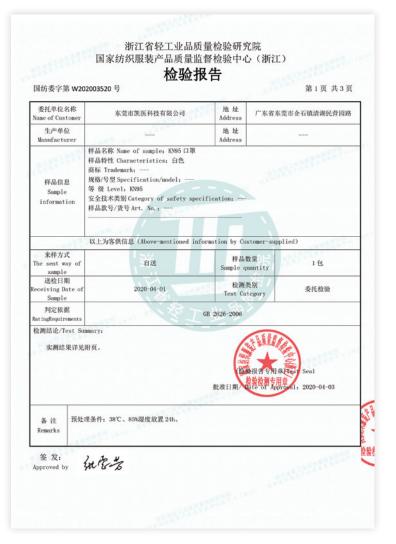

### **TEST REPORT (English)**

|                                                                                                             | ion Centre (Zhej         | iang)                        |           |
|-------------------------------------------------------------------------------------------------------------|--------------------------|------------------------------|-----------|
|                                                                                                             | Test Report              |                              |           |
| DDRESS: No.300 XIASHA ROAD<br>ANGZHOUCHINA<br>el: (0571) 85122669<br>ax: (0571) 85125121<br>osteode: 310018 |                          | NUMBER:W2<br>DATE:2020-04-03 | 02003520E |
| PELICAN CONGGUAN KEEP MEDIC<br>AMPLE DESCRIPTION: KN95 Face Mas<br>DDRESS No. 31, Qinghu Private Garden     | k                        |                              | Province  |
| ITEM                                                                                                        | STANDARD<br>(KN95)       | RESULT                       | RATING    |
| I. FILTER EFFICIENCY(SALT MEDIUN<br>GB 2626-2006)(%)                                                        | 4)                       |                              | anti ili  |
|                                                                                                             | ≥95.0                    | 99.2                         | PASS      |
| 2. RESPIRATORY RESISTANCE<br>(GB 2626-2006)(Pa)                                                             |                          |                              |           |
| -INSPIRATORY RESISTANCE                                                                                     | ≤350                     | 142                          | PASS      |
| EXPIRATORY RESISTANCE                                                                                       | ≤250                     | 131                          | PASS      |
| PICTURE -                                                                                                   |                          | A C                          |           |
| PICTURE                                                                                                     | I                        |                              |           |
| PICTURE<br>enurks: The pretreatment conditions were                                                         | : 38°C, 85% humidity for | 24h.                         |           |
|                                                                                                             | : 38°C, 85% humidity for | 24h.                         |           |
| emarks: The pretreatment conditions were                                                                    | : 38°C, 85% humidity for |                              |           |
| emarks: The pretreatment conditions were<br>$\overrightarrow{rr}$ <u><u>t</u><br/></u>                      | 17777 · ···              |                              |           |
| emarks: The pretreatment conditions were<br>$\overrightarrow{rr}$ <u><u>t</u><br/></u>                      | 17777 · ···              |                              |           |