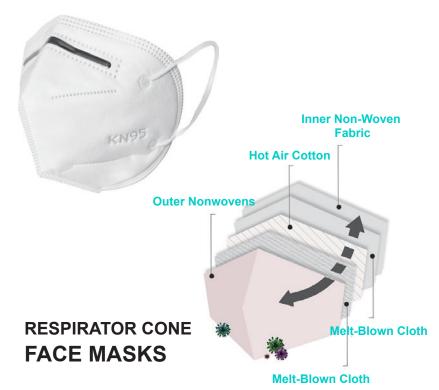

# **PRODUCT INFORMATION**

Product Name: Respirator Cone Face Masks Category/Standard: EN149:2001 FFP2 NR D Shelf Life: 2 Years Production Date: See Marking

Material (outer to inner): 1st Ply – Outer Nonwovens 2nd Ply – Melt-Blown Cloth 3rd Ply – Hot Air Cotton 4th Ply – Melt-Blown Cloth 5th Ply – Inner Non-Woven Fabric