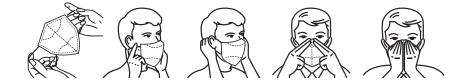

#### Way of Wearing

- 1. hold the ear loops with nose clip upwards.
- 2. wear the respirator at jaw.
- 3. fix ear loops and adjust to a comfortable way.
- 4. tap gently at center of nose clip and adjust it to well fit with your nose.
- 5. re-check and make sure your face is fully covered by respirator.