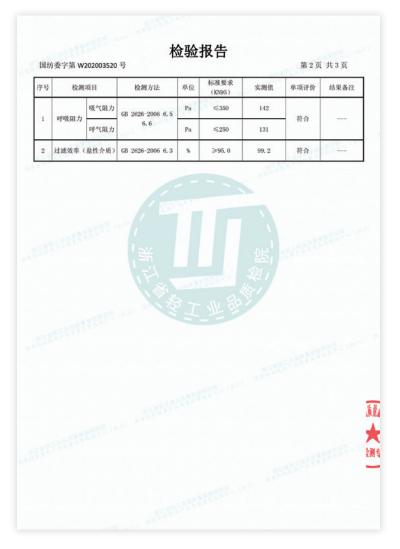

### **TEST REPORT (English)**

|                                                                                                             | ion Centre (Zhej         | iang)                        |           |
|-------------------------------------------------------------------------------------------------------------|--------------------------|------------------------------|-----------|
|                                                                                                             | Test Report              |                              |           |
| DDRESS: No.300 XIASHA ROAD<br>ANGZHOUCHINA<br>el: (0571) 85122669<br>ax: (0571) 85125121<br>osteode: 310018 |                          | NUMBER:W2<br>DATE:2020-04-03 | 02003520E |
| PELICAN CONGGUAN KEEP MEDIC<br>AMPLE DESCRIPTION: KN95 Face Mas<br>DDRESS No. 31, Qinghu Private Garden     | k                        |                              | Province  |
| ITEM                                                                                                        | STANDARD<br>(KN95)       | RESULT                       | RATING    |
| I. FILTER EFFICIENCY(SALT MEDIUN<br>GB 2626-2006)(%)                                                        | 4)                       |                              | anti ili  |
|                                                                                                             | ≥95.0                    | 99.2                         | PASS      |
| 2. RESPIRATORY RESISTANCE<br>(GB 2626-2006)(Pa)                                                             |                          |                              |           |
| -INSPIRATORY RESISTANCE                                                                                     | ≤350                     | 142                          | PASS      |
| EXPIRATORY RESISTANCE                                                                                       | ≤250                     | 131                          | PASS      |
| PICTURE -                                                                                                   |                          | A C                          |           |
| PICTURE                                                                                                     | I                        |                              |           |
| PICTURE<br>enurks: The pretreatment conditions were                                                         | : 38°C, 85% humidity for | 24h.                         |           |
|                                                                                                             | : 38°C, 85% humidity for | 24h.                         |           |
| emarks: The pretreatment conditions were                                                                    | : 38°C, 85% humidity for |                              |           |
| emarks: The pretreatment conditions were<br>$\overrightarrow{rr}$ <u><u>t</u><br/></u>                      | 17777 · ···              |                              |           |
| emarks: The pretreatment conditions were<br>$\overrightarrow{rr}$ <u><u>t</u><br/></u>                      | 17777 · ···              |                              |           |