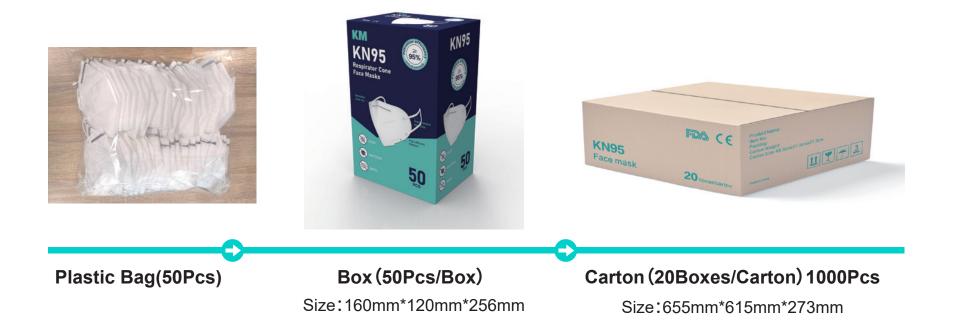

5. Do NOT use if package is damaged.



# **PRODUCT INFORMATION**

#### Way of Wearing

- 1. hold the ear loops with nose clip upwards.
- 2. wear the respirator at jaw.
- 3. fix ear loops and adjust to a comfortable way.
- 4. tap gently at center of nose clip and adjust it to well fit with your nose.
- 5. re-check and make sure your face is fully covered by respirator.



### CERTIFICATE OF COMPLIANCE

#### CERTIFICATE OF COMPLIANCE

This product has been inspected and tested and proved to be qualified for delivery in conformity with standard.

Product Name: KN95 Face Masks Material: spun-bond, hot air-through and melt-bond non-woven Color: solid Product standard: GB2626-2006 Production Date: refer to package

Shelf Life: 2 years Inspector:

s QC PASS 01

MADE IN CHINA

## WAY OF PACKING



## **BUSINESS INFORMATION**



KM

MOQ: 100K Payment Terms: T/T before shipment

Banking Info: Account Name: DONGGUAN KEEP MEDICAL TECHNOLOGY CO., LTD. Account Number:44300001040024668 Bank Name:Agricultural Bank of China, Qishi, Dongguan Branch.

Transportation and Express Info: Pick-up in factory is recommended for massive orders. SF express with freight collect is the default option unless other options agreed prior.

Company Info: Company Name: DONGGUAN KEEP MEDICAL TECHNOLOGY CO., LTD. Registration Number: 91441900MA54BFMHXA Address: No.31 Mingyingyuan Road,Qinghu,Qishi Town, Dongguan City,Guangdong,China



### **TEST REPORT (English)**

|                                                                                                             | ion Centre (Zhej         | iang)